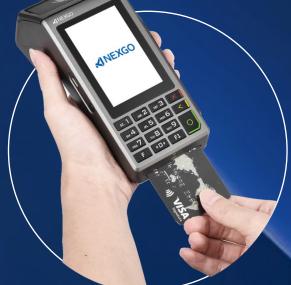

## T6

Excellent Performance
All-in-One Desktop and Portable
POS Terminal

### Excellent Performance Multiple Peripheral Ports All-in-One

Quad-Core Processor

For multi-scenarios

Desktop/Portable