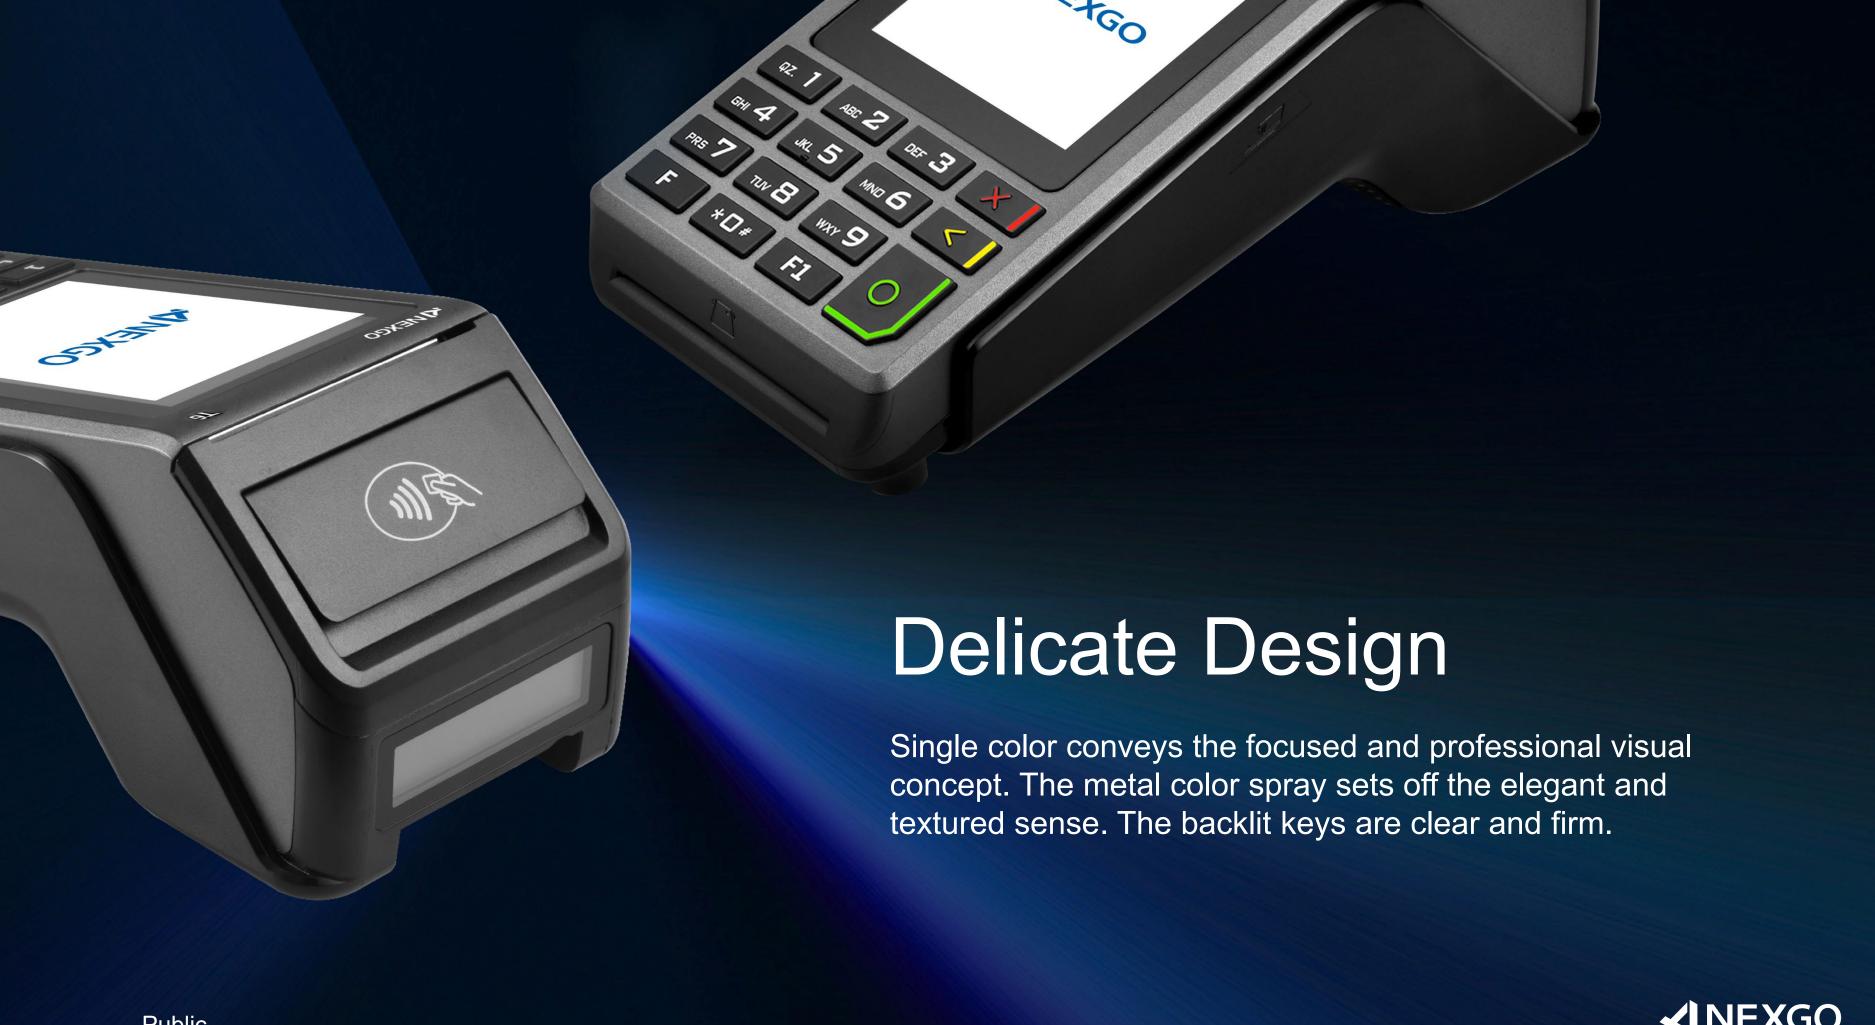

## Flexible

Two nuts on the back for desktop stand installation. Users can either hold it or install it on the desktop stand. Flexible ways of placement make it comfortably operate to users. Hidden ports allow the wires to go through tidily.