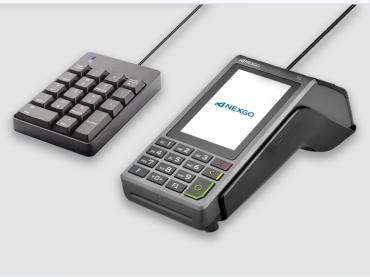

## Multiple Peripheral Ports

More peripheral ports make T6 possible to connect external devices and apply to multi-scenarios.

- PINPAD/ECR (RS232) --- RJ45
- Ethernet --- RJ45
- PSTN --- RJ11
- USB Type-A(Host) & Type-C (Device)
- SIM x 2 & SAM x 2 & SD

#### **T6**

| Processor<br>Quad-Core Processor<br>Cortex-A35 1.3GHz                             | Contactless Cards 13.56MHz ISO14443 Type A/B                              | Card Slots SIM x 2 PSAM x 2 SD x 1                                                                              | <b>Voltage</b><br>9.0V – 2.0A 5.5mm DC plug                                                                                     |
|-----------------------------------------------------------------------------------|---------------------------------------------------------------------------|-----------------------------------------------------------------------------------------------------------------|---------------------------------------------------------------------------------------------------------------------------------|
| Memory<br>256MB FLASH +256MB DDR<br>512MB FLASH +512MB DDR (Optional)             | Magstripe Cards Bi-Directional Track 1/2/3 ISO7812                        | Audio Buzzer Speaker (Optional)                                                                                 | Keypad 16 keys (Numeric/ Letter/ Function/ Power)                                                                               |
| Display 3.5", 320*480 capacitive touch screen 1.9" Customer B&W Screen (Optional) | IC Cards ISO7816 Compatible with 1.8V/3V/5V Cards                         | Peripheral Ports  1 x TYPE-C USB  1 x TYPE-A USB  1 x Ethernet  1 x PINPAD/RS232  1 x Telephone line (Optional) | Printer High Speed Thermal Printer                                                                                              |
| Operating System Linux4.4.X                                                       | Communication Ethernet 3G/2G (Optional) Wi-Fi (Optional) Modem (Optional) | Battery (Optional)<br>3.7V/2600mAh                                                                              | Environmental Operating Temperature: 0 to 50°C Storage Temperature: -20°C to 70°C Relative Humidity: 5% to 95% (Non-Condensing) |