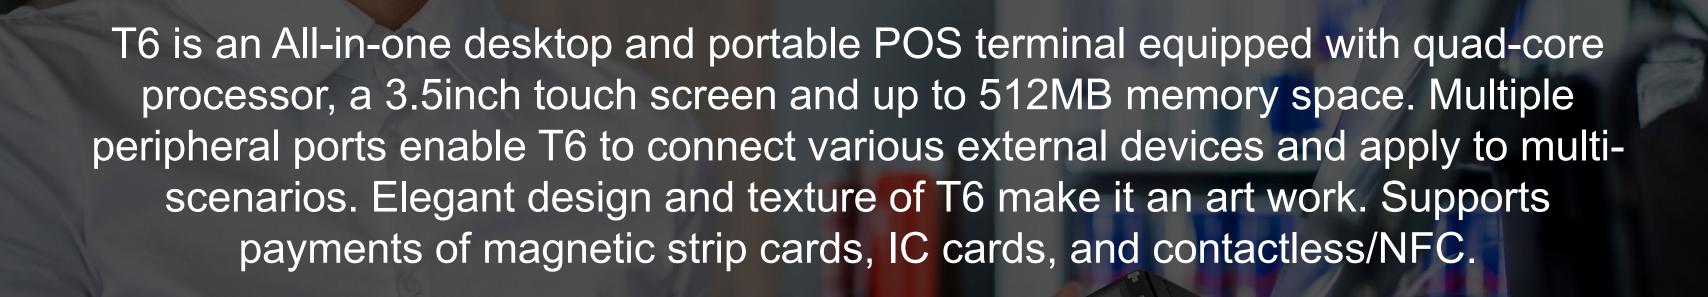

# Excellent Performance

T6 is powered by Linux 4.4.X and uses a quad-core 1.3GHz processor. The memory space is up to 512MB RAM/Flash. T6 certified the latest PCI 6.x.