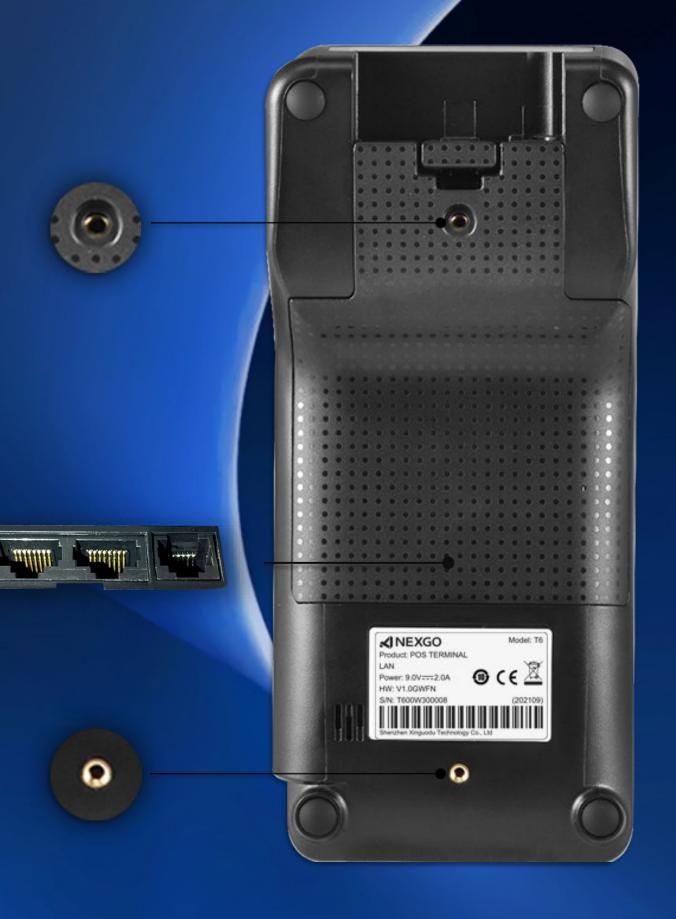

## Multiple Peripheral Ports

More peripheral ports make T6 possible to connect external devices and apply to multi-scenarios.

- PINPAD/ECR (RS232) --- RJ45
- Ethernet --- RJ45
- PSTN --- RJ11
- USB Type-A(Host) & Type-C (Device)
- SIM x 2 & SAM x 2 & SD

## Flexible

Two nuts on the back for desktop stand installation. Users can either hold it or install it on the desktop stand. Flexible ways of placement make it comfortably operate to users. Hidden ports allow the wires to go through tidily.