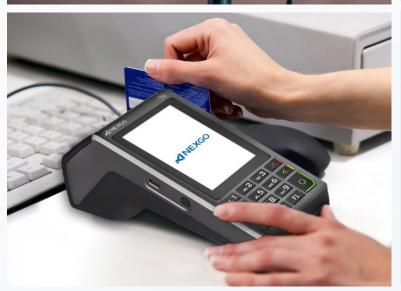

## T6

Excellent Performance
All-in-One Desktop and Portable
POS Terminal

## Flexible

Two nuts on the back for desktop stand installation. Users can either hold it or install it on the desktop stand. Flexible ways of placement make it comfortably operate to users. Hidden ports allow the wires to go through tidily.